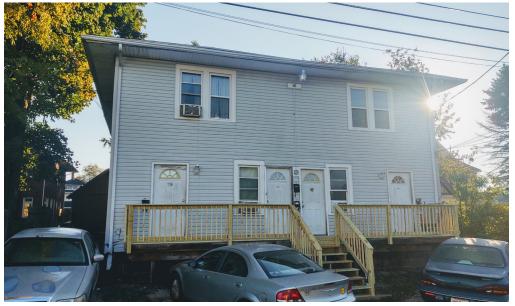

Four-unit vinyl sided apartment built in 1924 w/ approx. 2,736 sq ft of living. Each unit features living room, kitchen, 1 bedroom, & full bath. 2 units have access to basement & 2 units have access to walk up attic. 3 tenants are month to month, 1 is in a lease. Tenant pays electric & gas. Owner pays water, sewer, trash & yard maintenance. Public utilities. Parcel #226809. Half year taxes are \$448.90. Lot is 35 x 69. Great investment opportunity w/ convenient location.